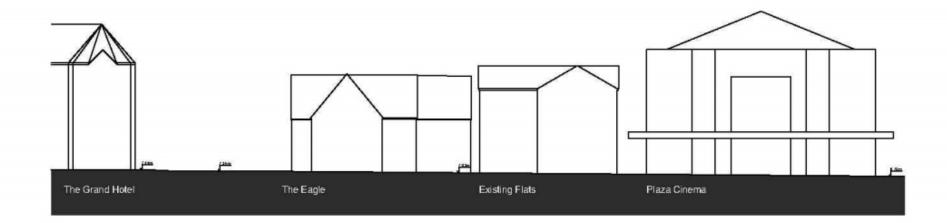

----|
|                                           |  |                    |
| 1487-PL1-01                               |  | CKG                |



















- C. Revised to show 2nd floor set back 65/03 2022
- 19. Revised to reflect new floor layouts 17 012922
- A: Revised to reflect new floor layouts 12 10 2521

- 1: Multi clay facing brickwork
- 2: Zinc sheet vertical cladding with standing seam joints
- 3: Grey u.pvc double glazed window to apartments
- 4: Grey aluminium shopfront an apartment entrance
- 5: Shopfront to depend on occupiers and useage

ECOLOGY NOTES: To increase the Biodiversity of the site the following measures will be adopted 2 Schwegler 1ff bat box and 2 Schwegler bird nest boxes will be installed as shown.

- Scheegler Iff set tox.
- D Schwegler bird box







A: Levels revised and new scheme imported 11 10 2021

10

15m