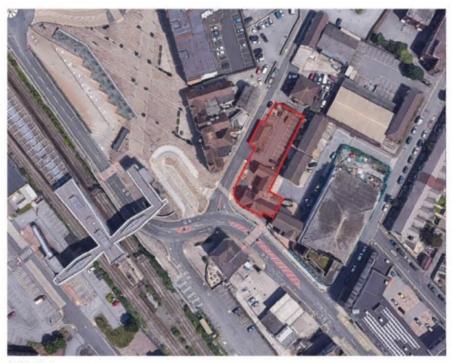

## SITE ADDRESS:

Eagle House 2 Talbot Road Port Talbot Neath Port Talbot SA13 1DH

## SITE AREA: 995m<sup>2</sup>

Easting: 276817 Northing: 189614

Grid Ref: SS768896

Not to Scale

Kennedy James Geffors
Observed Architects and Protect Managers
Pages
Residential Development
Eagle House, Port Talbot