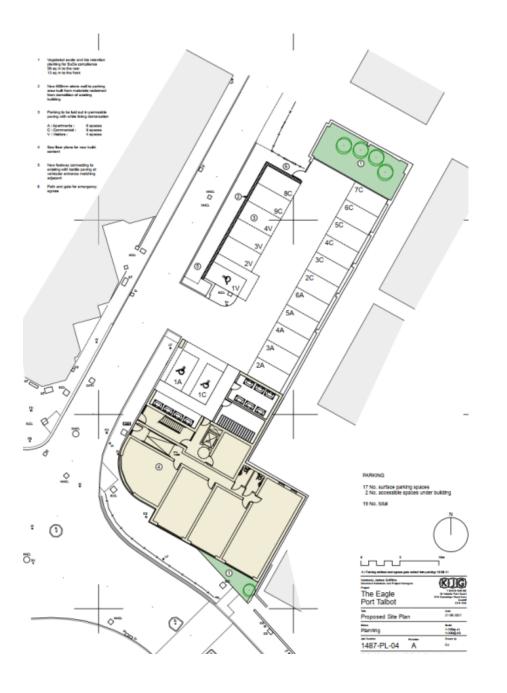

ECOLOGY NOTES: To increase the Biodiversity of the site the following measures will be adopted 2 Schwegler 1ff bat box and 2 Schwegler bird nest boxes will be installed as shown.

- Scheegler Iff set tox.
- D Schwegler bird box