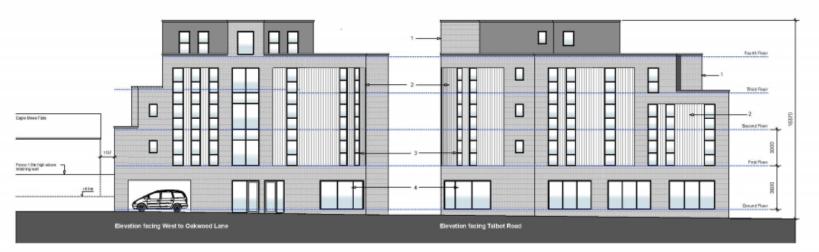

- C. Revised to show 2nd floor set back 65/03 2022
- 19. Revised to reflect new floor layouts 17 012922
- A: Revised to reflect new floor layouts 12 10 2521

- 1: Multi clay facing brickwork
- 2: Zinc sheet vertical cladding with standing seam joints
- 3: Grey u.pvc double glazed window to apartments
- 4: Grey aluminium shopfront an apartment entrance
- 5: Shopfront to depend on occupiers and useage