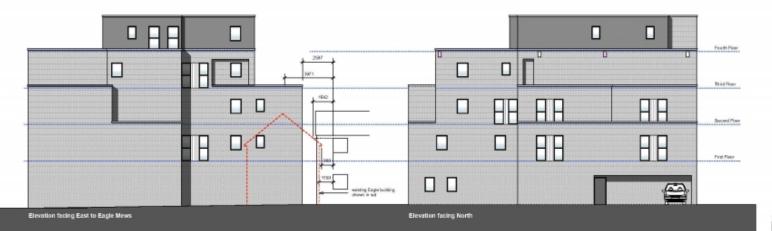

- C. Revised to show 2nd floor set back 65/03 2022
- 19. Revised to reflect new floor layouts 17 012922
- A: Revised to reflect new floor layouts 12 10 2521

- 1: Multi clay facing brickwork
- 2: Zinc sheet vertical cladding with standing seam joints
- 3: Grey u.pvc double glazed window to apartments
- 4: Grey aluminium shopfront an apartment entrance
- 5: Shopfront to depend on occupiers and useage