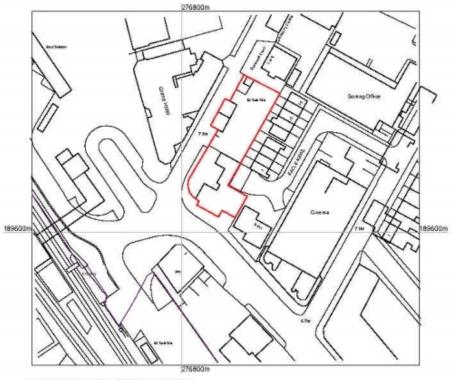

## SITE ADDRESS:

Eagle House 2 Talbot Road Port Talbot Neath Port Talbot SA13 1DH

## SITE AREA: 995m<sup>2</sup>

Easting: 276817 Northing: 189614

Grid Ref: SS768896

Not to Scale

Kennedy James Geffors
Observed Architects and Protect Managers
Pages
Residential Development
Eagle House, Port Talbot

ent it vision had bot sidCowbidge Blad

| Tex<br>Location Plan<br>Setux<br>Planning |  | 5ak g A1<br>1:1000 |
|-------------------------------------------|--|--------------------|
|                                           |  |                    |
| 1487-PL1-01                               |  | CKG                |