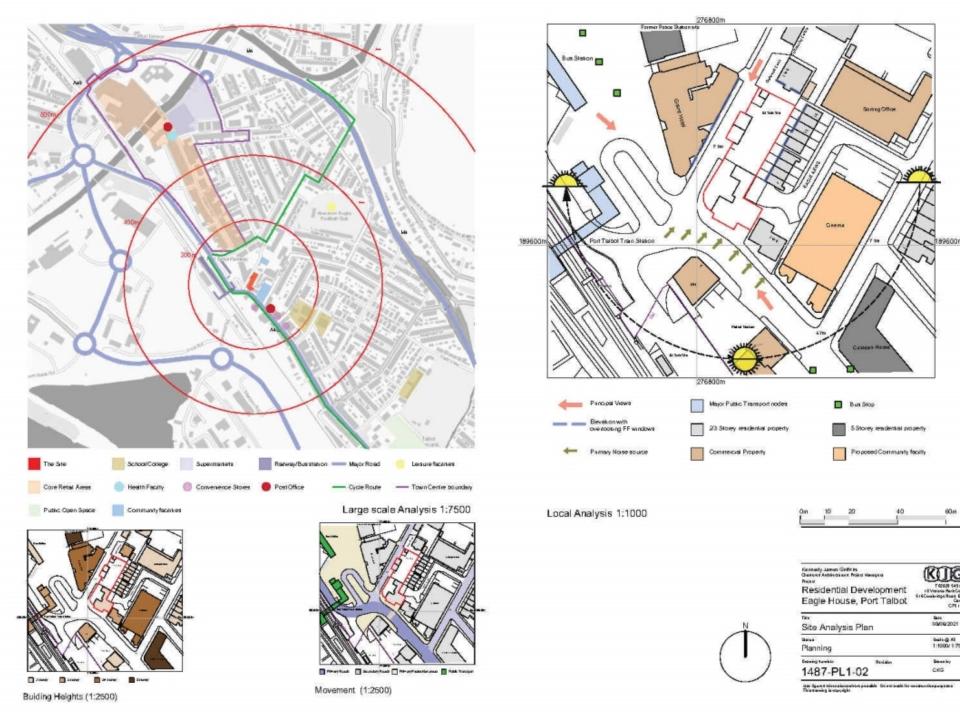

APPLICATION NO: P2021/0856

**DATE:** 19/08/21

**PROPOSAL:** The demolition of the existing 2 storey office building and the construction of 18 affordable housing apartments on

upper floors with office/commercial units at ground floor and associated external works and parking area.