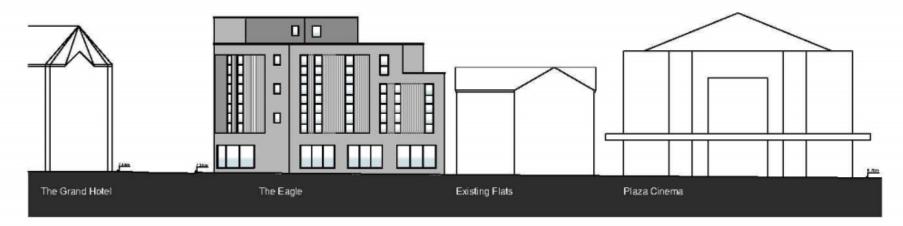

--|
|                                           |  |                    |
| 1487-PL1-01                               |  | CKG                |



















- C. Revised to show 2nd floor set back 65/03 2022
- 19. Revised to reflect new floor layouts 17 012922
- A: Revised to reflect new floor layouts 12 10 2521

- 1: Multi clay facing brickwork
- 2: Zinc sheet vertical cladding with standing seam joints
- 3: Grey u.pvc double glazed window to apartments
- 4: Grey aluminium shopfront an apartment entrance
- 5: Shopfront to depend on occupiers and useage

ECOLOGY NOTES: To increase the Biodiversity of the site the following measures will be adopted 2 Schwegler 1ff bat box and 2 Schwegler bird nest boxes will be installed as shown.

- Scheegler Iff set tox.
- D Schwegler bird box







A: Levels revised and new scheme imported 11 10 2021

10

15m