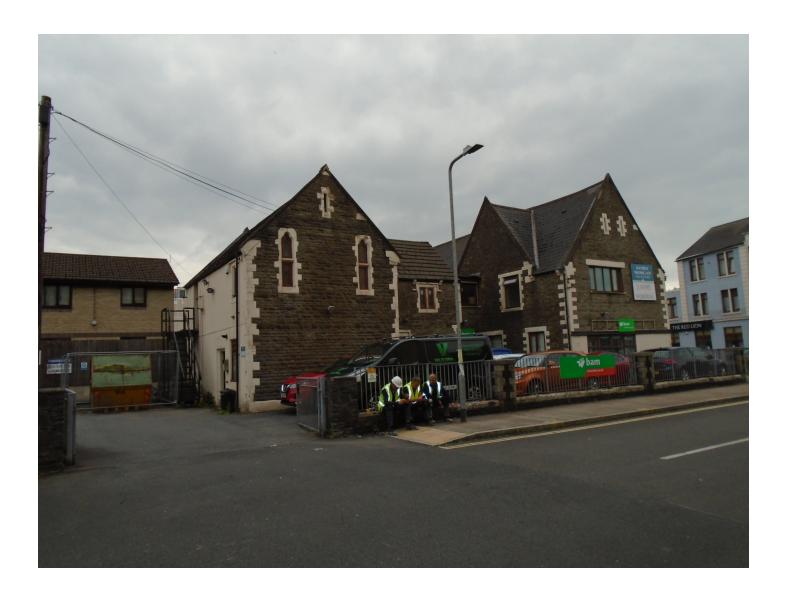

APPLICATION NO: P2021/0856

**DATE:** 19/08/21

**PROPOSAL:** The demolition of the existing 2 storey office building and the construction of 18 affordable housing apartments on

upper floors with office/commercial units at ground floor and associated external works and parking area.

## SITE ADDRESS:

Eagle House 2 Talbot Road Port Talbot Neath Port Talbot SA13 1DH